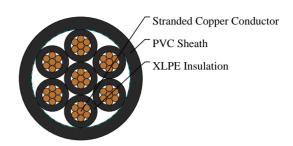

### CABLE CONSTRUCTION

Conductor: Stranded bare copper to ASTM B.

Insulation: XLPE. Sheath:PVC.